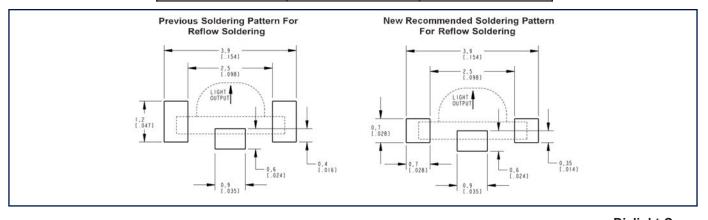

The following right angle (1208 series package) bi-color and tri-color SMD LEDs have been issued a revised recommended soldering pattern for reflow soldering.

| Bi-Color Parts       | Tri-Color Parts      |
|----------------------|----------------------|
| 598-8510-202F, -207F | 598-8810-302F, -307F |
| 598-8520-202F, -207F | 598-8820-302F, -307F |
| 598-8540-202F, -207F | 598-8840-302F, -307F |
| 598-8560-202F, -207F |                      |