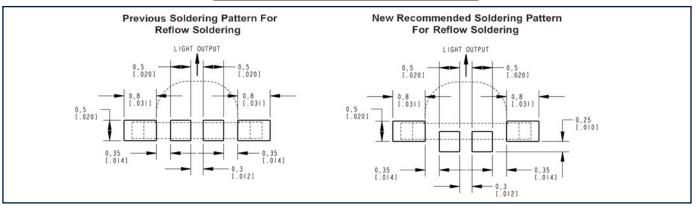

The following right angle (1208 series package) single color SMD LEDs have been issued a revised recommended soldering pattern for reflow soldering.

|                      | Single Color Parts   |                      |
|----------------------|----------------------|----------------------|
| 598-8310-102F, -107F | 598-8350-102F, -107F | 598-8391-102F, -107F |
| 598-8320-102F, -107F | 598-8360-102F, -107F |                      |
| 598-8330-102F, -107F | 598-8370-102F, -107F |                      |
| 598-8340-102F, -107F | 598-8380-102F, -107F |                      |